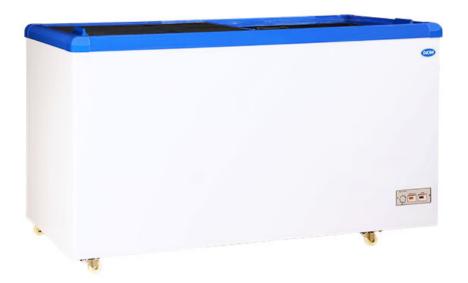

# LY600GL

# **Dimensions (mm)**

External: 1659W x 662D x 865H Internal: 1350W x 530D x 703H

#### **Door Type**

Flat Glass Sliding Lid

#### Color

White